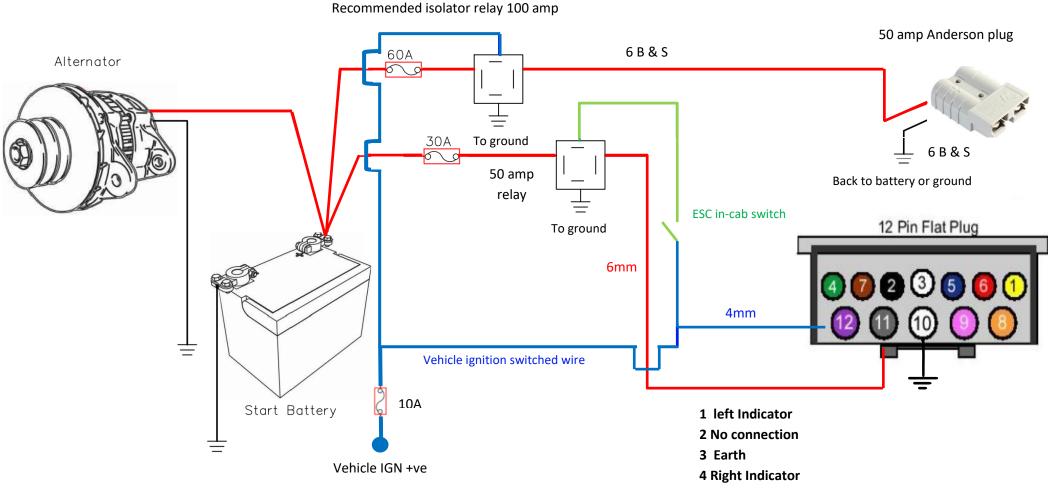

## Tow vehicle wiring for vans with **Drum Brakes using Redarc 30/50 with ESC**

- The ESC is wired via 12 pin flat plug. Note the wiring configuration of the tow vehicle plug pins 10 and 11. Switch in vehicle required for ESC.
- Switch in vehicle required for ESC for ease of turning on/off when going between different terrains.
- Pin 12 requires a switched 12-volt positive feed from the vehicle's ignition for tow vehicle to be compatible with battery charging system and airbags.
- AOR recommends having all vehicle wiring carried out by a qualified auto electrician.

- 5 Electric brake controller
- 6 Stop lights
- 7 Clearance lights
- 8 No connection
- 9 no connection
- 10 ESC Negative
- 11 ESC Positive
- 12 12 volt positive switched via Ignition